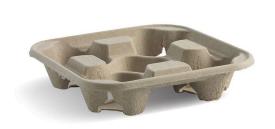

## 4-Cup Pulp BioCup Tray B-CC-832

Our 4 cup holder is made from 100% recycled paper pulp. This 4 drink cup carrier is suitable for clear and paper cups from 6oz to 22oz.

| Carton Quantity: 300                                   | Sleeves per UOM: 4                       | Units per sleeve: 75                   |
|--------------------------------------------------------|------------------------------------------|----------------------------------------|
| <b>Carton Size</b> : 44.3x44.3x33.1                    | <b>Gross Weight</b> : 12.750000          | <b>Barcode Carton</b> : 19344062000300 |
| <b>Item Raw Material</b> : Paper - Recycled Paper Pulp | Item Lining: None                        | Item Window: None                      |
| Item Printing Type: None                               | Ink: None                                | Dimensions Top: 220x220                |
| Product Depth: 48                                      | Weight (per unit): 42                    | Item Use: Hot and cold                 |
| Manufactured: Malaysia                                 | Customise: None                          | MOQ Custom: N/A                        |
| Mould fees: No                                         | Environmental production certified: None | Quality product certified: ISO 9001    |
| Factory food safety certified: FSSC 22000              | Corporate social accreditation:<br>SMETA | Home compostable: No                   |
| Industrially compostable: No                           | Recyclable: No                           |                                        |