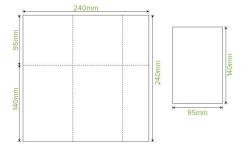

| Carton Quantity: 5000                                       | Sleeves per UOM: 20                               | Units per sleeve: 250                                    |
|-------------------------------------------------------------|---------------------------------------------------|----------------------------------------------------------|
| Carton Size: 48x30x29                                       | Gross Weight: 5.120000                            | Barcode Carton: 19344062019869                           |
| <b>Item Raw Material</b> : Paper - FSC™ Mix certified paper | Item Lining: None                                 | Item Window: None                                        |
| Item Printing Type: None                                    | Ink: None                                         | Dimensions Top: 240x240                                  |
| Dimensions Base: 240x240                                    | Weight (per unit): 0.92                           | Thickness: 16gsm                                         |
| Item Use: N/A                                               | Manufactured: China                               | Customise: Print                                         |
| <b>MOQ Custom</b> : MOQ apply see custom packaging          | <b>Mould fees</b> : Yes - see custom<br>packaging | <b>Environmental production certified</b> :<br>ISO 14001 |
| Quality product certified: ISO 9001                         | Factory food safety certified: BRC                | <b>Corporate social accreditation</b> :<br>SMETA         |
| Home compostable: Suitable for composting                   | Industrially compostable: Suitable for composting | Recyclable: No                                           |