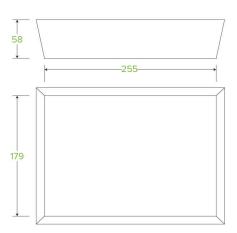

## Bioboard Tray #5 BB-TRAY5

BioBoard food trays are made from recycled paper. These takeaway trays are home compostable.

| Carton Quantity: 100                                   | Sleeves per UOM: 1                            | Units per sleeve: 100                     |
|--------------------------------------------------------|-----------------------------------------------|-------------------------------------------|
| Carton Size: 39x32x43                                  | Gross Weight: 7.600000                        | <b>Barcode Carton</b> : 19344062023958    |
| <b>Item Raw Material</b> : Paper - Recycled Paper Pulp | Item Lining: None                             | Item Window: None                         |
| Item Printing Type: None                               | Ink: None                                     | Brim full capacity: 2823                  |
| Dimensions Top: 280x205                                | Dimensions Base: 225x179                      | Product Depth: 58                         |
| Weight (per unit): 39.08                               | Thickness: 340gsm                             | Item Use: Hot and cold                    |
| Manufactured: China                                    | Customise: Print                              | MOQ Custom: 30000                         |
| Mould fees: No                                         | Environmental production certified: ISO 14001 | Quality product certified: ISO 9001       |
| Factory food safety certified: BRC                     | Corporate social accreditation:<br>BSCI       | Home compostable: Suitable for composting |
| Industrially compostable: Suitable for composting      | Recyclable: No                                |                                           |