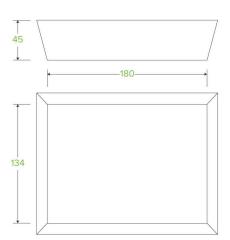

## BioBoard Tray #3 BB-TRAY3

BioBoard food trays are made from recycled paper. These takeaway trays are home compostable.

| Carton Quantity: 250                                   | Sleeves per UOM: 2                            | Units per sleeve: 125                     |
|--------------------------------------------------------|-----------------------------------------------|-------------------------------------------|
| <b>Carton Size</b> : 88x22.5x35.5                      | <b>Gross Weight</b> : 6.600000                | <b>Barcode Carton</b> : 19344062023934    |
| <b>Item Raw Material</b> : Paper - Recycled Paper Pulp | Item Lining: None                             | Item Window: None                         |
| Item Printing Type: None                               | Ink: None                                     | Brim full capacity: 1235                  |
| Dimensions Top: 205x160                                | Dimensions Base: 180x134                      | Product Depth: 45                         |
| Weight (per unit): 21.12                               | Thickness: 340gsm                             | Item Use: Hot and cold                    |
| Manufactured: China                                    | Customise: Print                              | MOQ Custom: 30000                         |
| Mould fees: No                                         | Environmental production certified: ISO 14001 | Quality product certified: ISO 9001       |
| Factory food safety certified: BRC                     | Corporate social accreditation:               | Home compostable: Suitable for composting |
| Industrially compostable: Suitable for composting      | Recyclable: No                                |                                           |