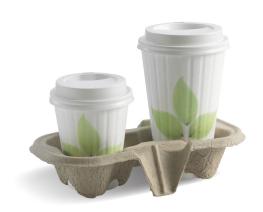

## 2-Cup Pulp BioCup Tray B-CC-802

\* Cups & Lids sold seperately

Made from 100% recycled paper pulp. Suitable for clear and paper cups from 6oz to 22oz.

| Carton Quantity: 500                                   | Sleeves per UOM: 10                      | Units per sleeve: 50                   |
|--------------------------------------------------------|------------------------------------------|----------------------------------------|
| <b>Carton Size</b> : 61.5x45.5x22.5                    | <b>Gross Weight</b> : 13.610000          | <b>Barcode Carton</b> : 19344062000294 |
| <b>Item Raw Material</b> : Paper - Recycled Paper Pulp | Item Lining: None                        | Item Window: None                      |
| Item Printing Type: None                               | Ink: None                                | Dimensions Top: 220x114                |
| Product Depth: 50                                      | Weight (per unit): 22                    | Item Use: Hot and cold                 |
| Manufactured: Malaysia                                 | Customise: None                          | MOQ Custom: N/A                        |
| Mould fees: No                                         | Environmental production certified: None | Quality product certified: ISO 9001    |
| Factory food safety certified: FSSC 22000              | Corporate social accreditation:<br>SMETA | Home compostable: No                   |
| Industrially compostable: No                           | Recyclable: No                           |                                        |