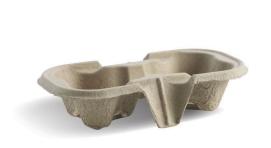

## 2-Cup Pulp BioCup Tray B-CC-802

\* Cups & Lids sold seperately

Made from 100% recycled paper pulp. Suitable for clear and paper cups from 6oz to 22oz.

| Carton Quantity: 500                                   | Sleeves per UOM: 10                      | Units per sleeve: 50                   |
|--------------------------------------------------------|------------------------------------------|----------------------------------------|
| <b>Carton Size</b> : 61.5x45.5x22.5                    | <b>Gross Weight</b> : 13.610000          | <b>Barcode Carton</b> : 19344062000294 |
| <b>Item Raw Material</b> : Paper - Recycled Paper Pulp | Item Lining: None                        | Item Window: None                      |
| Item Printing Type: None                               | Ink: None                                | Dimensions Top: 220x114                |
| Product Depth: 50                                      | Weight (per unit): 22                    | Item Use: Hot and cold                 |
| Manufactured: Malaysia                                 | Customise: None                          | MOQ Custom: N/A                        |
| Mould fees: No                                         | Environmental production certified: None | Quality product certified: ISO 9001    |
| Factory food safety certified: FSSC 22000              | Corporate social accreditation:<br>SMETA | Home compostable: No                   |
| Industrially compostable: No                           | Recyclable: No                           |                                        |