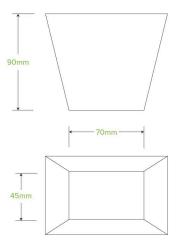

## Chip BioBoard Box BB-CHIP BOX

BioBoard Boxes are sustainably sourced and made from FSC® certified paper board.

|                                                   | 1                                               |                                           |
|---------------------------------------------------|-------------------------------------------------|-------------------------------------------|
| Carton Quantity: 500                              | Sleeves per UOM: 10                             | Units per sleeve: 50                      |
| <b>Carton Size</b> : 53.5x24x38                   | Gross Weight: 8.400000                          | Barcode Carton: 19344062023866            |
| Item Raw Material: Paper                          | Item Lining: None                               | Item Window: None                         |
| Item Printing Type: None                          | Ink: None                                       | Brim full capacity: 455                   |
| Dimensions Top: 113x70                            | Dimensions Base: 70x45                          | Product Depth: 90                         |
| Weight (per unit): 12                             | Thickness: 350gsm                               | Item Use: Hot & Wet Products              |
| Manufactured: China                               | Customise: Print                                | <b>MOQ Custom</b> : 50000                 |
| Mould fees: Yes - see custom packaging            | Environmental production<br>certified: None     | Quality product certified: ISO 9001       |
| Factory food safety certified: BRC                | <b>Corporate social accreditation</b> :<br>BSCI | Home compostable: Suitable for composting |
| Industrially compostable: Suitable for composting | Recyclable: No                                  |                                           |