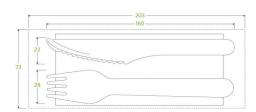

## 16cm Wood Knife, Fork & Napkin Set HY-16KFN

Made from sustainable sourced and FSC® certified Birchwood, a great alternative to disposable plastic cutlery.

| Carton Quantity: 400                                               | Sleeves per UOM: 4                          | Units per sleeve: 100                             |
|--------------------------------------------------------------------|---------------------------------------------|---------------------------------------------------|
| <b>Carton Size</b> : 47x21.5x30.5                                  | Gross Weight: 4.100000                      | <b>Barcode Carton</b> : 19344062024054            |
| <b>Item Raw Material</b> : Wood - FSC™ 100%<br>Certified Birchwood | Item Lining: None                           | Item Window: None                                 |
| Item Printing Type: Offset                                         | Ink: Food Contact Safe Inks                 | Dimensions Top: 205x60                            |
| Dimensions Base: 203x73                                            | Product Depth: 7                            | Weight (per unit): 9                              |
| Thickness: 50                                                      | Item Use: Hot, Cold, Wet & Dry<br>Products  | Manufactured: China                               |
| Customise: Print                                                   | MOQ Custom: 100000                          | Mould fees: Yes - see custom packaging            |
| <b>Environmental production certified</b> :<br>None                | <b>Quality product certified</b> : ISO 9001 | Factory food safety certified: BRC                |
| Corporate social accreditation: SMETA                              | Home compostable: Suitable for composting   | Industrially compostable: Suitable for composting |
| Recyclable: No                                                     |                                             |                                                   |