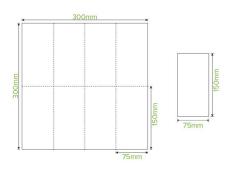

## 2-Ply 1/8 Fold Natural Lunch BioNapkin L-LN1/8-2PN

BioNapkins are made with FSC® certified pulp and are certifed carbon neutral. Custom printing available.

| Sleeves per UOM: 20                               | Units per sleeve: 100                                                                                                                                                                                              |
|---------------------------------------------------|--------------------------------------------------------------------------------------------------------------------------------------------------------------------------------------------------------------------|
| Gross Weight: 6.200000                            | <b>Barcode Carton</b> : 19344062020223                                                                                                                                                                             |
| Item Lining: None                                 | Item Window: None                                                                                                                                                                                                  |
| Ink: None                                         | Dimensions Top: 300x300                                                                                                                                                                                            |
| Weight (per unit): 2.88                           | Thickness: 16gsm                                                                                                                                                                                                   |
| Manufactured: China                               | Customise: Print                                                                                                                                                                                                   |
| Mould fees: Yes - see custom packaging            | Environmental production certified: ISO 14001                                                                                                                                                                      |
| Factory food safety certified: BRC                | Corporate social accreditation:<br>SMETA                                                                                                                                                                           |
| Industrially compostable: Suitable for composting | Recyclable: No                                                                                                                                                                                                     |
|                                                   | Gross Weight: 6.200000  Item Lining: None  Ink: None  Weight (per unit): 2.88  Manufactured: China  Mould fees: Yes - see custom packaging  Factory food safety certified: BRC  Industrially compostable: Suitable |