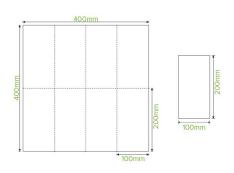

## 2-Ply 1/8 Fold Natural Dinner BioNapkin L-DN1/8-N

BioNapkins are made with FSC® certified pulp and are certifed carbon neutral. Custom printing available.

| Sleeves per UOM: 10                               | Units per sleeve: 100                                                                                                                                                                                              |
|---------------------------------------------------|--------------------------------------------------------------------------------------------------------------------------------------------------------------------------------------------------------------------|
| Gross Weight: 5.400000                            | <b>Barcode Carton</b> : 19344062020285                                                                                                                                                                             |
| Item Lining: None                                 | Item Window: None                                                                                                                                                                                                  |
| Ink: None                                         | Dimensions Top: 400x400                                                                                                                                                                                            |
| Weight (per unit): 5.12                           | Thickness: 16gsm                                                                                                                                                                                                   |
| Manufactured: China                               | Customise: Print                                                                                                                                                                                                   |
| Mould fees: Yes - see custom packaging            | Environmental production certified: ISO 14001                                                                                                                                                                      |
| Factory food safety certified: BRC                | Corporate social accreditation:<br>SMETA                                                                                                                                                                           |
| Industrially compostable: Suitable for composting | Recyclable: No                                                                                                                                                                                                     |
|                                                   | Gross Weight: 5.400000  Item Lining: None  Ink: None  Weight (per unit): 5.12  Manufactured: China  Mould fees: Yes - see custom packaging  Factory food safety certified: BRC  Industrially compostable: Suitable |