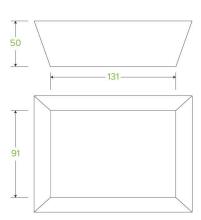

## BioBoard Tray #1 BB-TRAY1

BioBoard food trays are made from recycled paper. These takeaway trays are home compostable.

| Carton Quantity FOO                                       | Sleaves nor HOM: 10                         | Units not sloove: FO                              |
|-----------------------------------------------------------|---------------------------------------------|---------------------------------------------------|
| Carton Quantity: 500                                      | Sleeves per UOM: 10                         | Units per sleeve: 50                              |
| <b>Carton Size</b> : 66.5x34x37                           | Gross Weight: 8.500000                      | <b>Barcode Carton</b> : 19344062023910            |
| <b>Item Raw Material</b> : Paper - Recycled<br>Paper Pulp | Item Lining: None                           | Item Window: None                                 |
| Ink: None                                                 | Brim full capacity: 804                     | Dimensions Top: 165x130                           |
| Dimensions Base: 131x91                                   | Product Depth: 50                           | Weight (per unit): 14.79                          |
| Thickness: 340gsm                                         | Item Use: Hot and cold                      | Manufactured: China                               |
| Customise: Print                                          | MOQ Custom: 30000                           | Mould fees: No                                    |
| Environmental production certified: ISO 14001             | <b>Quality product certified</b> : ISO 9001 | Factory food safety certified: BRC                |
| Corporate social accreditation: BSCI                      | Home compostable: Suitable for composting   | Industrially compostable: Suitable for composting |
| Recyclable: No                                            |                                             |                                                   |