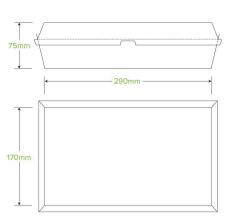

| Carton Quantity: 100                                      | Sleeves per UOM: 2                            | Units per sleeve: 50                      |
|-----------------------------------------------------------|-----------------------------------------------|-------------------------------------------|
| <b>Carton Size</b> : 43.5x33.5x68                         | Gross Weight: 9.100000                        | <b>Barcode Carton</b> : 19344062023880    |
| <b>Item Raw Material</b> : Paper - Recycled<br>Paper Pulp | Item Lining: None                             | Item Window: None                         |
| Item Printing Type: None                                  | Ink: None                                     | Brim full capacity: 2644                  |
| Dimensions Top: 290x170                                   | Dimensions Base: 290x170                      | Product Depth: 75                         |
| Weight (per unit): 72.07                                  | Thickness: 340gsm                             | Item Use: Hot and cold                    |
| Manufactured: China                                       | Customise: Print                              | MOQ Custom: 30000                         |
| Mould fees: No                                            | Environmental production certified: ISO 14001 | Quality product certified: ISO 9001       |
| Factory food safety certified: BRC                        | Corporate social accreditation:<br>BSCI       | Home compostable: Suitable for composting |
| Industrially compostable: Suitable for composting         | Recyclable: No                                |                                           |