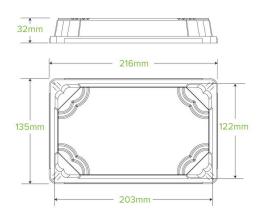

| Carton quantity: 600                                                                                                              | Sleeves per carton: 6                                                                                             | Units per sleeve: 100                                                    |
|-----------------------------------------------------------------------------------------------------------------------------------|-------------------------------------------------------------------------------------------------------------------|--------------------------------------------------------------------------|
| Carton Size LxWxH (cm): 44x32x42.5                                                                                                | Carton gross weight (kg): 10.000000                                                                               | Raw Material: Plant Fibre With No<br>Added PFAS                          |
| Lining/coating: None                                                                                                              | Window Material: TBC                                                                                              | Printing Type: None                                                      |
| Inks: None                                                                                                                        | Dimensions top LxW (mm):<br>214×134×24                                                                            | Dimensions base LxW (mm):<br>214x134x24                                  |
| Product Depth: 24                                                                                                                 | Product weight (g): 0.05984                                                                                       | Thickness: 0.6mm                                                         |
| <b>Use</b> : Hot and cold                                                                                                         | Manufactured: China                                                                                               | <b>Customise</b> : Yes - Please Contact Our<br>Team For More Information |
| MOQ custom: MOQ apply see custom packaging                                                                                        | Mould fees: Yes - see custom packaging                                                                            | Environmental production certified: ISO 14001                            |
| Quality product certified: ISO 9001                                                                                               | Factory food safety certified: BRC                                                                                | Corporate social accreditation:<br>BSCI                                  |
| Home compostable: Certified to<br>AS5810 Australian standards,<br>Certified to NF T51-800 European<br>standards<br>www.biopak.com | Industrially compostable: Certified to<br>AS4736 Australian Standards, Certified<br>to EN13432 European Standards | Recyclable: No                                                           |