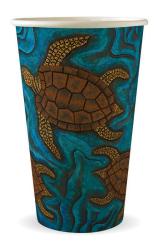

## 510ml / 16oz (90mm) Indigenous Art Single Wall BioCup BC-16-CCAB

A cup with a cause. Purchasing the 16oz Indigenous single wall cups directly supports CorporateConnect.AB's pro-bono work assisting Indigenous youth. Paper BioCups are lined with a plant-based bioplastic. This cup is printed kraft-look. This 12oz double wall cup fits our large lids.