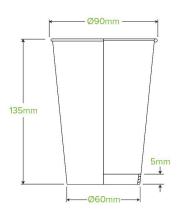

| Carton quantity: 1000                         | Sleeves per carton: 20                      | Units per sleeve: 50                                                                                             |
|-----------------------------------------------|---------------------------------------------|------------------------------------------------------------------------------------------------------------------|
| Carton Size LxWxH (cm): 46x37x56              | Carton gross weight (kg):<br>13.150000      | Raw Material: Paper                                                                                              |
| Lining/coating: Aqueous                       | Window Material: None                       | Inks: Food Contact Safe Inks                                                                                     |
| Brim fill capacity (ml): 520                  | Product Depth: 136                          | Product weight (g): 12.3                                                                                         |
| Thickness: 300gsm                             | Use: Hot & Wet Products                     | Manufactured: China                                                                                              |
| Customise: Print                              | <b>MOQ custom</b> : 100000                  | Mould fees: Yes                                                                                                  |
| Environmental production certified: ISO 14001 | <b>Quality product certified</b> : ISO 9001 | Factory food safety certified: BRC,<br>HACCP                                                                     |
| Corporate social accreditation: BSCI          | Home compostable: Yes                       | Industrially compostable: Certified to<br>AS4736 Australian Standards, Certified to<br>EN13432 European Standard |
| Recyclable: Yes                               |                                             |                                                                                                                  |