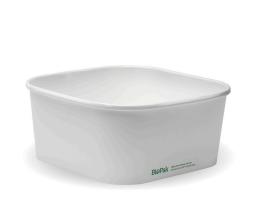

## 1,400ml White BioBoard Square Takeaway Base BB-SLB-1400-W

Our white 1,400ml square paper containers are sustainably sourced, made from FSC™ certified paper board. They are lined with a bioplastic made from plants, not oil. These takeaway containers are perfect for displaying meals. Certified industrially compostable.