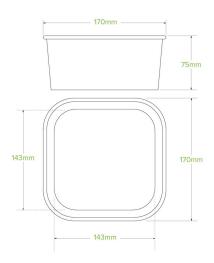

| Carton quantity: 300                                                                                                | Sleeves per carton: 6                             | Units per sleeve: 50                           |
|---------------------------------------------------------------------------------------------------------------------|---------------------------------------------------|------------------------------------------------|
| Carton Size LxWxH (cm): 52x35x59                                                                                    | Carton gross weight (kg): 9.000000                | Raw Material: Paper - FSC™ Mix certified paper |
| Lining/coating: PLA                                                                                                 | Window Material: None                             | Inks: Food Contact Safe Inks                   |
| Brim fill capacity (ml): 1440                                                                                       | Dimensions top LxW (mm): 170×170                  | Dimensions base LxW (mm): 148x148              |
| Product Depth: 75                                                                                                   | Product weight (g): 26                            | Thickness: 320gsm+30g                          |
| <b>Use</b> : Hot, Cold, Wet & Dry Products                                                                          | Customise: Print                                  | MOQ custom: 30000                              |
| Mould fees: No                                                                                                      | Environmental production certified: ISO 14001     | <b>Quality product certified</b> : ISO 9001    |
| Factory food safety certified: BRC                                                                                  | Corporate social accreditation:<br>NONE AVAILABLE | Home compostable: No                           |
| <b>Industrially compostable</b> : Certified to AS4736 Australian Standards, Certified to EN13432 European Standards | Recyclable: No                                    |                                                |