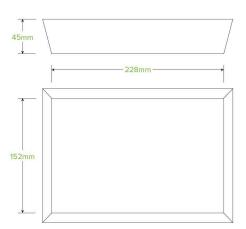

## Bioboard White Tray #4 BB-TRAY4-W

BioPak's unlined cardboard trays are made from FSC<sup>TM</sup> recycled paper. These white paper food trays are home-compostable. The #4 paper trays are 228 x 152 x 45mm and also available in kraft.

| Carton quantity: 250                          | Sleeves per carton: 2                       | Units per sleeve: 125                             |
|-----------------------------------------------|---------------------------------------------|---------------------------------------------------|
| Carton Size LxWxH (cm): 67x27x40              | Carton gross weight (kg):<br>8.900000       | Raw Material: Paper - Recycled Paper<br>Pulp      |
| Lining/coating: None                          | Window Material: None                       | Printing Type: None                               |
| Inks: Food Contact Safe Inks                  | Brim fill capacity (ml): 1751               | Dimensions top LxW (mm): 250x175                  |
| Dimensions base LxW (mm): 228x152             | Product Depth: 45                           | Product weight (g): 30.24                         |
| Thickness: 380gsm                             | <b>Use</b> : Hot and cold                   | Manufactured: China                               |
| Customise: Print                              | MOQ custom: 30000                           | Mould fees: No                                    |
| Environmental production certified: ISO 14001 | <b>Quality product certified</b> : ISO 9001 | Factory food safety certified: BRC                |
| Corporate social accreditation: BSCI          | Home compostable: Suitable for composting   | Industrially compostable: Suitable for composting |
| Recyclable: No                                |                                             |                                                   |