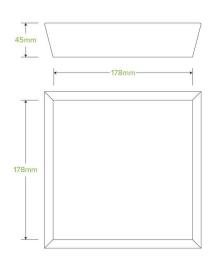

## BioBoard White Tray #2 BB-TRAY2-W

BioPak's unlined cardboard trays are made from FSC $^{\text{TM}}$  recycled paper. These white paper food trays are home-compostable. The #2 paper trays are 178 x 178 x 45mm and also available in kraft.

| Carton quantity: 240                          | Sleeves per carton: 4                       | Units per sleeve: 60                              |
|-----------------------------------------------|---------------------------------------------|---------------------------------------------------|
| Carton Size LxWxH (cm): 42x40x45              | Carton gross weight (kg): 7.500000          | Raw Material: Paper - Recycled Paper<br>Pulp      |
| Lining/coating: None                          | Window Material: None                       | Printing Type: None                               |
| Inks: Food Contact Safe Inks                  | Brim fill capacity (ml): 1617               | Dimensions top LxW (mm): 200x200                  |
| Dimensions base LxW (mm): 178x178             | Product Depth: 45                           | Product weight (g): 27.28                         |
| Thickness: 380gsm                             | Use: Hot and cold                           | Manufactured: China                               |
| Customise: Print                              | MOQ custom: 30000                           | Mould fees: No                                    |
| Environmental production certified: ISO 14001 | <b>Quality product certified</b> : ISO 9001 | Factory food safety certified: BRC                |
| Corporate social accreditation: BSCI          | Home compostable: Suitable for composting   | Industrially compostable: Suitable for composting |
| Recyclable: No                                |                                             |                                                   |