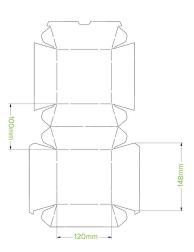

| Carton quantity: 150                          | Sleeves per carton: 3                       | Units per sleeve: 50                              |
|-----------------------------------------------|---------------------------------------------|---------------------------------------------------|
| Carton Size LxWxH (cm): 50.5x32x35            | Carton gross weight (kg): 5.680000          | Raw Material: Paper - Recycled Paper<br>Pulp      |
| Lining/coating: None                          | Window Material: None                       | Printing Type: None                               |
| Inks: Food Contact Safe Inks                  | Brim fill capacity (ml): 778                | Dimensions top LxW (mm): 120x120                  |
| Dimensions base LxW (mm): 120x120             | Product Depth: 100                          | Product weight (g): 38                            |
| Thickness: 380gsm                             | <b>Use</b> : Hot and cold                   | Manufactured: China                               |
| Customise: Print                              | MOQ custom: 30000                           | Mould fees: No                                    |
| Environmental production certified: ISO 14001 | <b>Quality product certified</b> : ISO 9001 | Factory food safety certified: BRC                |
| Corporate social accreditation: BSCI          | Home compostable: Suitable for composting   | Industrially compostable: Suitable for composting |
| Recyclable: No                                |                                             |                                                   |