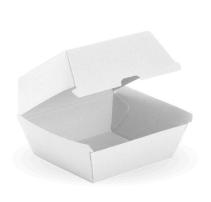

## Large Burger BioBoard White Box BB-BURGER-BOX-LARGE-W

These large burger cardboard food boxes are made from recycled paperboard. Our compostable cardboard boxes are simple and sturdy – perfect for packing a full meal on the go. BioPak white paper boxes for food are suitable for home composting. Our recycled cardboard packaging is also available in kraft options.