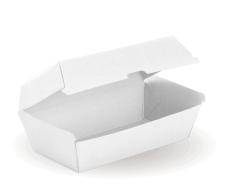

## Regular Snack BioBoard White Box BB-SNACK BOX REGULAR-W

These regular-sized cardboard food boxes are made from recycled paperboard. Our compostable cardboard boxes are simple and sturdy – perfect for packing a full meal on the go. BioPak white paper boxes for food are suitable for home composting. Our recycled cardboard packaging is also available in kraft options.