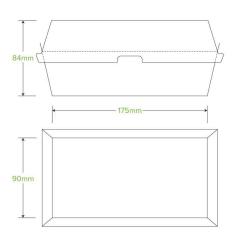

| Carton quantity: 200                                  | Sleeves per carton: 4                       | Units per sleeve: 50                              |
|-------------------------------------------------------|---------------------------------------------|---------------------------------------------------|
| Carton Size LxWxH (cm): 46x44x33                      | Carton gross weight (kg):<br>8.700000       | Raw Material: Paper - Recycled Paper<br>Pulp      |
| Lining/coating: None                                  | Window Material: None                       | Printing Type: None                               |
| Inks: Food Contact Safe Inks                          | Brim fill capacity (ml): 882                | Dimensions top LxW (mm): 175x90                   |
| Dimensions base LxW (mm): 175x90                      | Product Depth: 84                           | Product weight (g): 36.87                         |
| Thickness: 380gsm                                     | Use: Hot and cold                           | Manufactured: China                               |
| Customise: Print                                      | MOQ custom: 30000                           | Mould fees: No                                    |
| <b>Environmental production certified</b> : ISO 14001 | <b>Quality product certified</b> : ISO 9001 | Factory food safety certified: BRC                |
| Corporate social accreditation: BSCI                  | Home compostable: Suitable for composting   | Industrially compostable: Suitable for composting |
| Recyclable: No                                        |                                             |                                                   |
| •                                                     |                                             |                                                   |