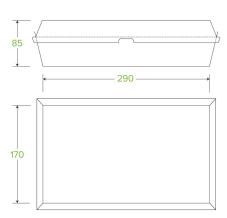

| Sleeves per carton: 2                             | Units per sleeve: 50                                                                                                                                                                                                                |
|---------------------------------------------------|-------------------------------------------------------------------------------------------------------------------------------------------------------------------------------------------------------------------------------------|
| Carton gross weight (kg): 9.100000                | <b>Raw Material</b> : Paper - Recycled Paper<br>Pulp                                                                                                                                                                                |
| Window Material: None                             | Inks: Food Contact Safe Inks                                                                                                                                                                                                        |
| Dimensions top LxW (mm): 290x170                  | Dimensions base LxW (mm): 290x170                                                                                                                                                                                                   |
| Product weight (g): 78.26                         | Thickness: 380gsm                                                                                                                                                                                                                   |
| Manufactured: China                               | Customise: Print                                                                                                                                                                                                                    |
| Mould fees: No                                    | Environmental production certified: ISO 14001                                                                                                                                                                                       |
| Factory food safety certified: BRC                | Corporate social accreditation: BSCI                                                                                                                                                                                                |
| Industrially compostable: Suitable for composting | Recyclable: No                                                                                                                                                                                                                      |
|                                                   | Carton gross weight (kg): 9.100000  Window Material: None  Dimensions top LxW (mm): 290x170  Product weight (g): 78.26  Manufactured: China  Mould fees: No  Factory food safety certified: BRC  Industrially compostable: Suitable |