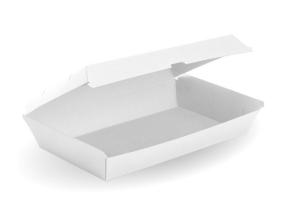

## Family BioBoard White Box BB-FAMILY BOX-W

These family-size cardboard food boxes are made from recycled paperboard. Our compostable cardboard boxes are simple and sturdy – perfect for packing a full meal on the go. BioPak white paper boxes for food are suitable for home composting. Our recycled cardboard packaging is also available in kraft options.