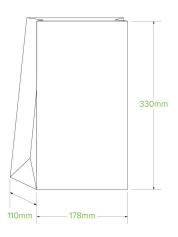

| Carton quantity: 1000                         | Sleeves per carton: 4                     | Units per sleeve: 250                             |
|-----------------------------------------------|-------------------------------------------|---------------------------------------------------|
| Carton Size LxWxH (cm): 38x35x30              | Carton gross weight (kg):<br>13.000000    | Raw Material: Paper - FSC™ Mix certified paper    |
| Lining/coating: None                          | Window Material: None                     | Printing Type: Flexo                              |
| Inks: Food Contact Safe Inks                  | Brim fill capacity (ml): 6579             | Dimensions top LxW (mm): 178x112                  |
| Dimensions base LxW (mm): 178×112             | Product Depth: 330                        | Product weight (g): 13.72                         |
| Thickness: 50gsm                              | Use: Hot, Cold & Dry Products             | Manufactured: China                               |
| Customise: Print                              | MOQ custom: 10000                         | Mould fees: No                                    |
| Environmental production certified: ISO 14001 | Quality product certified: ISO 9001       | Factory food safety certified: BRC                |
| Corporate social accreditation:<br>SMETA      | Home compostable: Suitable for composting | Industrially compostable: Suitable for composting |
| Recyclable: No                                |                                           |                                                   |