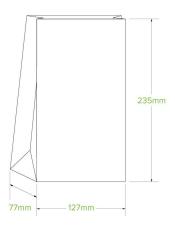

| Carton quantity: 2000                         | Sleeves per carton: 8                     | Units per sleeve: 250                             |
|-----------------------------------------------|-------------------------------------------|---------------------------------------------------|
| Carton Size LxWxH (cm): 49x28x30              | Carton gross weight (kg): 14.300000       | Raw Material: Paper - FSC™ Mix certified paper    |
| Lining/coating: None                          | Window Material: None                     | Printing Type: Flexo                              |
| Inks: Food Contact Safe Inks                  | Brim fill capacity (ml): 2298             | Dimensions top LxW (mm): 127x77                   |
| Dimensions base LxW (mm): 127x77              | Product Depth: 235                        | Product weight (g): 6.5                           |
| Thickness: 50gsm                              | <b>Use</b> : Hot, Cold & Dry Products     | Manufactured: China                               |
| Customise: Print                              | MOQ custom: 10000                         | Mould fees: No                                    |
| Environmental production certified: ISO 14001 | Quality product certified: ISO 9001       | Factory food safety certified: BRC                |
| Corporate social accreditation:<br>SMETA      | Home compostable: Suitable for composting | Industrially compostable: Suitable for composting |
| Recyclable: No                                |                                           |                                                   |
|                                               |                                           |                                                   |