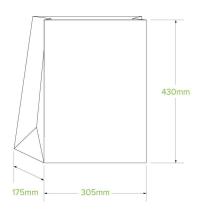

| Carton quantity: 250                          | Sleeves per carton: 1                     | Units per sleeve: 250                             |
|-----------------------------------------------|-------------------------------------------|---------------------------------------------------|
| Carton Size LxWxH (cm): 45x32.5x25            | Carton gross weight (kg):<br>11.500000    | Raw Material: Paper - FSC™ Mix certified paper    |
| Lining/coating: None                          | Window Material: None                     | Printing Type: Flexo                              |
| Inks: Food Contact Safe Inks                  | Brim fill capacity (ml): 22951            | Dimensions top LxW (mm): 305x175                  |
| Dimensions base LxW (mm): 305x175             | Product Depth: 430                        | Product weight (g): 39.01                         |
| Thickness: 80gsm                              | <b>Use</b> : Hot, Cold & Dry Products     | Manufactured: China                               |
| Customise: Print                              | MOQ custom: 10000                         | Mould fees: No                                    |
| Environmental production certified: ISO 14001 | Quality product certified: ISO 9001       | Factory food safety certified: BRC                |
| Corporate social accreditation:<br>SMETA      | Home compostable: Suitable for composting | Industrially compostable: Suitable for composting |
| Recyclable: No                                |                                           |                                                   |