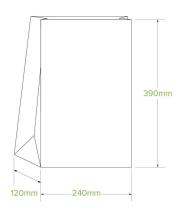

| Carton quantity: 250                          | Sleeves per carton: 1                     | Units per sleeve: 250                             |
|-----------------------------------------------|-------------------------------------------|---------------------------------------------------|
| Carton Size LxWxH (cm): 41x26x22              | Carton gross weight (kg): 7.000000        | Raw Material: Paper - FSC™ Mix certified paper    |
| Lining/coating: None                          | Window Material: None                     | Printing Type: Flexo                              |
| Inks: Food Contact Safe Inks                  | Brim fill capacity (ml): 11232            | Dimensions top LxW (mm): 240x120                  |
| Dimensions base LxW (mm): 240x120             | Product Depth: 390                        | Product weight (g): 25.45                         |
| Thickness: 70gsm                              | <b>Use</b> : Hot, Cold & Dry Products     | Manufactured: China                               |
| Customise: Print                              | MOQ custom: 10000                         | Mould fees: No                                    |
| Environmental production certified: ISO 14001 | Quality product certified: ISO 9001       | Factory food safety certified: BRC                |
| Corporate social accreditation:<br>SMETA      | Home compostable: Suitable for composting | Industrially compostable: Suitable for composting |
| Recyclable: No                                |                                           |                                                   |