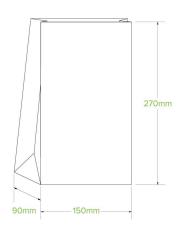

| Carton quantity: 2000                         | Sleeves per carton: 8                     | Units per sleeve: 250                             |
|-----------------------------------------------|-------------------------------------------|---------------------------------------------------|
| Carton Size LxWxH (cm): 56x32x32              | Carton gross weight (kg):<br>17.800000    | Raw Material: Paper - FSC™ Mix certified paper    |
| Lining/coating: None                          | Window Material: None                     | Printing Type: Flexo                              |
| <b>Inks</b> : Food Contact Safe Inks          | Brim fill capacity (ml): 3645             | Dimensions top LxW (mm): 150x90                   |
| Dimensions base LxW (mm): 150x90              | Product Depth: 270                        | Product weight (g): 8.56                          |
| Thickness: 50gsm                              | <b>Use</b> : Hot, Cold & Dry Products     | Manufactured: China                               |
| Customise: Print                              | MOQ custom: 10000                         | Mould fees: No                                    |
| Environmental production certified: ISO 14001 | Quality product certified: ISO 9001       | Factory food safety certified: BRC                |
| Corporate social accreditation:<br>SMETA      | Home compostable: Suitable for composting | Industrially compostable: Suitable for composting |
| Recyclable: No                                |                                           |                                                   |