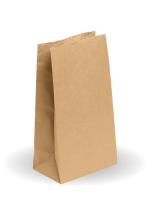

## #6 SOS Kraft Paper Bag BAG-SOS-6-B

Our kraft SOS bags are made from high-quality and sustainably sourced FSC™ certified paper with no handles These SOS paper bags are versatile, making them a top choice for packing breads, bakery delights and takeout meals on the go. They are recyclable, reusable and suitable for composting. This SOS bag has 3kg weight capacity. Available in seven sizes and in white.