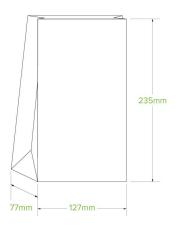

| Carton quantity: 2000                         | Sleeves per carton: 8                     | Units per sleeve: 250                             |
|-----------------------------------------------|-------------------------------------------|---------------------------------------------------|
| Carton Size LxWxH (cm): 49x28x32              | Carton gross weight (kg): 14.300000       | Raw Material: Paper - FSC™ Mix certified paper    |
| Lining/coating: None                          | Window Material: None                     | Printing Type: Flexo                              |
| Inks: Food Contact Safe Inks                  | Brim fill capacity (ml): 2298             | Dimensions top LxW (mm): 127x77                   |
| Dimensions base LxW (mm): 127x77              | Product Depth: 235                        | Product weight (g): 7.07                          |
| Thickness: 50gsm                              | <b>Use</b> : Hot, Cold & Dry Products     | Manufactured: China                               |
| Customise: Print                              | MOQ custom: 10000                         | Mould fees: No                                    |
| Environmental production certified: ISO 14001 | Quality product certified: ISO 9001       | Factory food safety certified: BRC                |
| Corporate social accreditation:<br>SMETA      | Home compostable: Suitable for composting | Industrially compostable: Suitable for composting |
| Recyclable: No                                |                                           | ·                                                 |
|                                               |                                           |                                                   |