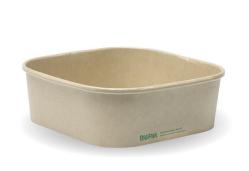

## 1,000ml Kraft BioBoard Square Takeaway Base BB-SLB-1000-N

Our kraft 1,000ml square paper containers are sustainably sourced, made from FSC™ certified paper board. They are lined with a bioplastic made from plants, not oil. These takeaway containers are perfect for displaying meals. Certified industrially compostable.