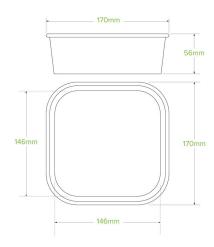

| Carton quantity: 300                                                                                              | Sleeves per carton: 6                             | Units per sleeve: 50                           |
|-------------------------------------------------------------------------------------------------------------------|---------------------------------------------------|------------------------------------------------|
| Carton Size LxWxH (cm): 52x35x58                                                                                  | Carton gross weight (kg): 7.000000                | Raw Material: Paper - FSC™ Mix certified paper |
| Lining/coating: PLA                                                                                               | Window Material: None                             | Inks: Food Contact Safe Inks                   |
| Brim fill capacity (ml): 1050                                                                                     | Dimensions top LxW (mm): 170×170                  | Dimensions base LxW (mm): 148x148              |
| Product Depth: 56                                                                                                 | Product weight (g): 22.7                          | Thickness: 320gsm+30g                          |
| <b>Use</b> : Hot, Cold, Wet & Dry Products                                                                        | Customise: Print                                  | MOQ custom: 30000                              |
| Mould fees: No                                                                                                    | Environmental production certified: ISO 14001     | <b>Quality product certified</b> : ISO 9001    |
| Factory food safety certified: BRC                                                                                | Corporate social accreditation:<br>NONE AVAILABLE | Home compostable: No                           |
| Industrially compostable: Certified to<br>AS4736 Australian Standards, Certified to<br>EN13432 European Standards | Recyclable: No                                    |                                                |