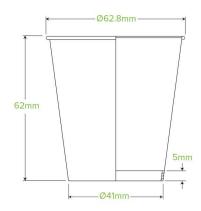

| Sleeves per carton: 40                                                                                         | Units per sleeve: 50                                                                                                                                                                                                                                                             |
|----------------------------------------------------------------------------------------------------------------|----------------------------------------------------------------------------------------------------------------------------------------------------------------------------------------------------------------------------------------------------------------------------------|
| Carton gross weight (kg): 9.000000                                                                             | Raw Material: Paper - FSC™ Mix certified paper                                                                                                                                                                                                                                   |
| Window Material: None                                                                                          | Printing Type: Flexo                                                                                                                                                                                                                                                             |
| Brim fill capacity (ml): 120                                                                                   | Dimensions top LxW (mm): 62                                                                                                                                                                                                                                                      |
| Product Depth: 62.5                                                                                            | Product weight (g): 3.5                                                                                                                                                                                                                                                          |
| <b>Use</b> : Hot and cold                                                                                      | Manufactured: Taiwan                                                                                                                                                                                                                                                             |
| <b>MOQ custom</b> : 100000                                                                                     | Mould fees: Yes - see custom packaging                                                                                                                                                                                                                                           |
| Quality product certified: NA                                                                                  | Factory food safety certified: BRC                                                                                                                                                                                                                                               |
| <b>Home compostable</b> : Certified to AS5810 Australian standards, Certified to NF T51-800 European standards | Industrially compostable: Certified to<br>AS4736 Australian Standards, Certified to<br>EN13432 European Standards                                                                                                                                                                |
|                                                                                                                |                                                                                                                                                                                                                                                                                  |
|                                                                                                                | Carton gross weight (kg): 9.000000  Window Material: None  Brim fill capacity (ml): 120  Product Depth: 62.5  Use: Hot and cold  MOQ custom: 100000  Quality product certified: NA  Home compostable: Certified to AS5810 Australian standards, Certified to NF T51-800 European |