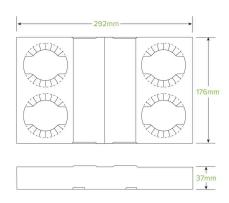

## 2 & 4 Cup BioCup Paper Tray B-CC-2-4-PAPER

Our 2&4 cup BioCup Trays are made in Australia from 100% recycled paperboard. With a perforation in the middle, they have a 2 or 4-cup option.

| Carton quantity: 100                              | Sleeves per carton: 1                       | Units per sleeve: 100                        |
|---------------------------------------------------|---------------------------------------------|----------------------------------------------|
| Carton Size LxWxH (cm): 45.5x31x24.5              | Carton gross weight (kg):<br>3.800000       | Raw Material: Paper - Recycled Paper<br>Pulp |
| Lining/coating: None                              | Window Material: None                       | Inks: None                                   |
| Dimensions top LxW (mm): 290x175                  | Dimensions base LxW (mm): 290x175           | Product Depth: 40                            |
| Product weight (g): 24                            | Thickness: F-Flute                          | <b>Use</b> : Hot, Cold, Wet & Dry Products   |
| Manufactured: China                               | Customise: Print                            | MOQ custom: MOQ apply see custom packaging   |
| Mould fees: No                                    | <b>Quality product certified</b> : ISO 9001 | Home compostable: Suitable for composting    |
| Industrially compostable: Suitable for composting | Recyclable: No                              |                                              |