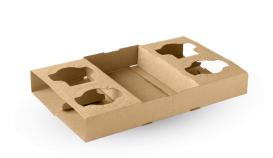

## 2 & 4 Cup BioCup Paper Tray B-CC-2-4-PAPER

Our 2&4 cup BioCup Trays are made in Australia from 100% recycled paperboard. With a perforation in the middle, they have a 2 or 4-cup option.

| Carton quantity: 100                              | Sleeves per carton: 1                       | Units per sleeve: 100                        |
|---------------------------------------------------|---------------------------------------------|----------------------------------------------|
| Carton Size LxWxH (cm): 45.5x31x24.5              | Carton gross weight (kg):<br>3.800000       | Raw Material: Paper - Recycled Paper<br>Pulp |
| Lining/coating: None                              | Window Material: None                       | Inks: None                                   |
| Dimensions top LxW (mm): 290x175                  | Dimensions base LxW (mm): 290x175           | Product Depth: 40                            |
| Product weight (g): 24                            | Thickness: F-Flute                          | <b>Use</b> : Hot, Cold, Wet & Dry Products   |
| Manufactured: China                               | Customise: Print                            | MOQ custom: MOQ apply see custom packaging   |
| Mould fees: No                                    | <b>Quality product certified</b> : ISO 9001 | Home compostable: Suitable for composting    |
| Industrially compostable: Suitable for composting | Recyclable: No                              |                                              |