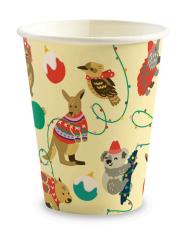

## 280ml / 8oz (80mm) Christmas Single Wall BioCup BC-8-CHRISTMAS

The BioCup Christmas Series is a limited edition collaboration with Ozharvest to raise awareness and funds to help feed people in need during the holiday season. BioCups are sustainably sourced from managed plantations with a bioplastic lining made from plants, not oil.