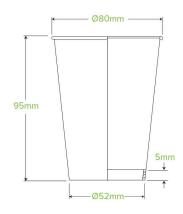

| Carton quantity: 1000                                 | Sleeves per carton: 20                      | <b>Units per sleeve</b> : 50                                                                                     |
|-------------------------------------------------------|---------------------------------------------|------------------------------------------------------------------------------------------------------------------|
| Carton Size LxWxH (cm): 41x33.5x44                    | Carton gross weight (kg):<br>9.500000       | Raw Material: Paper                                                                                              |
| Lining/coating: Bioplastic - Ingeo PLA                | Window Material: None                       | Printing Type: Offset                                                                                            |
| Inks: Food Contact Safe Inks                          | Brim fill capacity (ml): 280                | Dimensions top LxW (mm): 80x80                                                                                   |
| Dimensions base LxW (mm):<br>51.17x51.17              | Product Depth: 95                           | Product weight (g): 8                                                                                            |
| Thickness: 280gsm                                     | <b>Use</b> : Hot and cold                   | Manufactured: Taiwan                                                                                             |
| Customise: Print                                      | MOQ custom: MOQ apply see custom packaging  | Mould fees: No                                                                                                   |
| <b>Environmental production certified</b> : ISO 14001 | <b>Quality product certified</b> : ISO 9001 | <b>Factory food safety certified</b> : BRC, ISO 22000                                                            |
| <b>Corporate social accreditation</b> : SA 8000       | Home compostable: No                        | Industrially compostable: Certified to<br>AS4736 Australian Standards, Certified<br>to EN13432 European Standard |
| Recyclable: No                                        |                                             | ·                                                                                                                |