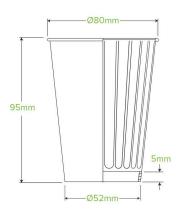

| Carton quantity: 1000                         | Sleeves per carton: 20                      | Units per sleeve: 50                                                                                             |
|-----------------------------------------------|---------------------------------------------|------------------------------------------------------------------------------------------------------------------|
| Carton Size LxWxH (cm): 41x33.5x60.5          | Carton gross weight (kg): 12.840000         | Raw Material: Paper                                                                                              |
| Lining/coating: Bioplastic - Ingeo PLA        | Window Material: None                       | Printing Type: Offset                                                                                            |
| Inks: Food Contact Safe Inks                  | Brim fill capacity (ml): 280                | Dimensions top LxW (mm): 80x80                                                                                   |
| Dimensions base LxW (mm):<br>51.17x51.17      | Product Depth: 95                           | Product weight (g): 13.1                                                                                         |
| Thickness: 280gsm                             | <b>Use</b> : Hot and cold                   | Manufactured: Taiwan                                                                                             |
| Customise: Print                              | MOQ custom: MOQ apply see custom packaging  | Mould fees: No                                                                                                   |
| Environmental production certified: ISO 14001 | <b>Quality product certified</b> : ISO 9001 | Factory food safety certified: BRC, ISO 22000                                                                    |
| Corporate social accreditation: SA 8000       | Home compostable: No                        | Industrially compostable: Certified to<br>AS4736 Australian Standards, Certified<br>to EN13432 European Standard |
| Recyclable: No                                |                                             |                                                                                                                  |