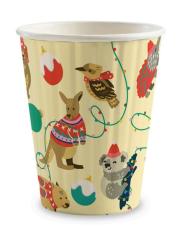

## 295ml / 8oz (80mm) Christmas Double Wall BioCup BC-8DW-CHRISTMAS

The BioCup Christmas Series is a limited edition collaboration with Ozharvest to raise awareness and funds to help feed people in need during the holiday season. BioCups are sustainably sourced from managed plantations with a bioplastic lining made from plants, not oil.