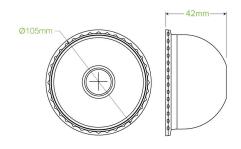

| Carton quantity: 1000                               | Sleeves per carton: 20             | Units per sleeve: 50                                        |
|-----------------------------------------------------|------------------------------------|-------------------------------------------------------------|
| Carton Size LxWxH (cm): 54x25x44                    | Carton gross weight (kg): 4.600000 | Raw Material: Plastic - PET<br>(Polyethylene Terephthalate) |
| Lining/coating: None                                | Window Material: None              | Printing Type: None                                         |
| Inks: None                                          | Dimensions base LxW (mm): 105×105  | Product Depth: 42                                           |
| Product weight (g): 4                               | Use: Cold use only                 | Manufactured: China                                         |
| Customise: Print                                    | <b>MOQ custom</b> : 100000         | Mould fees: Yes - see custom packaging                      |
| <b>Environmental production certified</b> :<br>None | Quality product certified: TBC     | Factory food safety certified: BRC                          |
| Corporate social accreditation: BSCI                | Home compostable: No               | Industrially compostable: No                                |
| Recyclable: Yes                                     |                                    |                                                             |