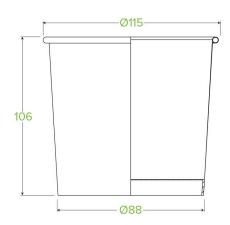

## 740ml / 24oz White BioBowl BSC-24-V2

Paper bowls are lined with plant-based bioplastic, not fossil-fuel plastic. Certified industrially compostable. Suitable for hot/cold food and soup-safe.

| Carton quantity: 500                            | Sleeves per carton: 20                      | Units per sleeve: 25                                                                                             |
|-------------------------------------------------|---------------------------------------------|------------------------------------------------------------------------------------------------------------------|
| Carton Size LxWxH (cm): 58x46.5x35.5            | Carton gross weight (kg):<br>9.000000       | Raw Material: Paper                                                                                              |
| <b>Lining/coating</b> : Bioplastic - Ingeo™ PLA | Window Material: None                       | Printing Type: Offset                                                                                            |
| Inks: Food Contact Safe Inks                    | Brim fill capacity (ml): 780                | Dimensions top LxW (mm): 115                                                                                     |
| Dimensions base LxW (mm): 87                    | Product Depth: 113                          | Product weight (g): 16.71                                                                                        |
| Thickness: 320gsm                               | Use: Hot and cold                           | Manufactured: Taiwan                                                                                             |
| Customise: None                                 | MOQ custom: 25000                           | Mould fees: No                                                                                                   |
| Environmental production certified: ISO 14001   | <b>Quality product certified</b> : ISO 9001 | Factory food safety certified: BRC                                                                               |
| Corporate social accreditation: SMETA           | Home compostable: No                        | Industrially compostable: Certified to<br>AS4736 Australian Standards, Certified<br>to EN13432 European Standard |
| Recyclable: No                                  |                                             |                                                                                                                  |