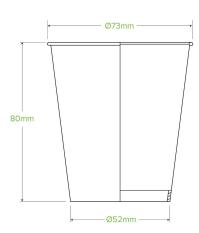

| Carton quantity: 1000                           | Sleeves per carton: 20                      | Units per sleeve: 50                                                                                             |
|-------------------------------------------------|---------------------------------------------|------------------------------------------------------------------------------------------------------------------|
| Carton Size LxWxH (cm): 37.5x30.5x37.5          | Carton gross weight (kg):<br>6.000000       | Raw Material: Paper                                                                                              |
| <b>Lining/coating</b> : Bioplastic - Ingeo™ PLA | Window Material: None                       | Printing Type: Flexo                                                                                             |
| Inks: Food Contact Safe Inks                    | Brim fill capacity (ml): 216                | Dimensions top LxW (mm): 73                                                                                      |
| Dimensions base LxW (mm): 53                    | Product Depth: 79                           | Product weight (g): 5.6                                                                                          |
| Thickness: 210gsm                               | Use: Cold use only                          | Manufactured: China                                                                                              |
| Customise: None                                 | MOQ custom: 25000                           | Mould fees: No                                                                                                   |
| Environmental production certified: ISO 14001   | <b>Quality product certified</b> : ISO 9001 | Factory food safety certified: BRC                                                                               |
| Corporate social accreditation: SMETA           | Home compostable: No                        | Industrially compostable: Certified to<br>AS4736 Australian Standards, Certified<br>to EN13432 European Standard |
| Recyclable: No                                  |                                             |                                                                                                                  |