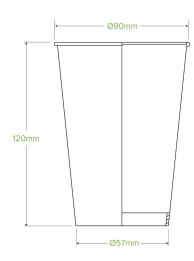

| Carton quantity: 1000                           | Sleeves per carton: 20                      | Units per sleeve: 50                                                                                             |
|-------------------------------------------------|---------------------------------------------|------------------------------------------------------------------------------------------------------------------|
| Carton Size LxWxH (cm): 45.5x36.5x53            | Carton gross weight (kg):<br>12.000000      | Raw Material: Paper                                                                                              |
| <b>Lining/coating</b> : Bioplastic - Ingeo™ PLA | Window Material: None                       | Printing Type: Flexo                                                                                             |
| Inks: Food Contact Safe Inks                    | Brim fill capacity (ml): 439                | Dimensions top LxW (mm): 90                                                                                      |
| Dimensions base LxW (mm): 57                    | Product Depth: 120                          | Product weight (g): 9.53                                                                                         |
| Thickness: 210gsm                               | Use: Cold use only                          | Manufactured: China                                                                                              |
| Customise: None                                 | MOQ custom: 25000                           | Mould fees: No                                                                                                   |
| Environmental production certified: ISO 14001   | <b>Quality product certified</b> : ISO 9001 | Factory food safety certified: BRC                                                                               |
| Corporate social accreditation: SMETA           | Home compostable: No                        | Industrially compostable: Certified to<br>AS4736 Australian Standards, Certified<br>to EN13432 European Standard |
| Recyclable: No                                  |                                             |                                                                                                                  |