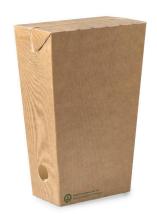

## **Unlined Large Enclosed BioBoard Chip Box BB-CHIP-L**

Our Enclosed Chip Boxes are made from premium paperboard and have a self-closing lid that protects chips during transit. This functional, secure design allows for efficient takeaway that avoids any spillage in takeaway bags. The ventilation holes prevent the chips from going soggy. Home compostable and recyclable if clean. Available in small & large.