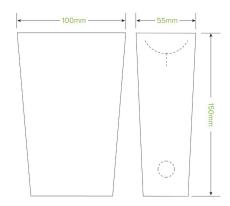

| Carton quantity: 800                                 | Sleeves per carton: 8                         | Units per sleeve: 100                     |
|------------------------------------------------------|-----------------------------------------------|-------------------------------------------|
| Carton Size LxWxH (cm): 66x19x36                     | Carton gross weight (kg): 9.800000            | <b>Carton barcode</b> : 19344062072345    |
| <b>Raw Material</b> : Paper - Recycled Paper<br>Pulp | Lining/coating: None                          | Window Material: None                     |
| Printing Type: Offset                                | Inks: Food Contact Safe Inks                  | Brim fill capacity (ml): 628              |
| Dimensions top LxW (mm): 100x55                      | Dimensions base LxW (mm): 75x40               | Product Depth: 150                        |
| Product weight (g): 14.68                            | Thickness: 260gsm                             | Use: Hot and cold                         |
| Manufactured: China                                  | Customise: Print                              | MOQ custom: 30000                         |
| Mould fees: No                                       | Environmental production certified: ISO 14001 | Quality product certified: ISO 9001       |
| Factory food safety certified: BRC                   | Corporate social accreditation: BSCI          | Home compostable: Suitable for composting |
| Industrially compostable: Suitable for composting    | Recyclable: No                                |                                           |