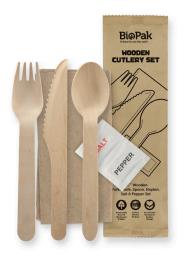

## 16cm Wood Knife, Fork, Spoon, Napkin, Salt & Pepper set HY-16KFSNSP

Made from sustainable sourced and FSC<sup>™</sup> certified Birchwood, a great alternative to disposable plastic cutlery.

| Carton quantity: 400                                          | Sleeves per carton: 4                      | Units per sleeve: 100                             |
|---------------------------------------------------------------|--------------------------------------------|---------------------------------------------------|
| Carton Size LxWxH (cm): 47x21.5x32                            | Carton gross weight (kg): 5.600000         | Carton barcode: 19344062069871                    |
| <b>Raw Material</b> : Wood - FSC™ 100%<br>Certified Birchwood | Lining/coating: None                       | Window Material: None                             |
| Printing Type: None                                           | Inks: Food Contact Safe Inks               | Dimensions top LxW (mm): 205x60                   |
| Dimensions base LxW (mm): 203x73                              | Product Depth: 12                          | Product weight (g): 12                            |
| Thickness: 50                                                 | <b>Use</b> : Hot, Cold, Wet & Dry Products | Manufactured: China                               |
| Customise: Print                                              | <b>MOQ custom</b> : 100000                 | Mould fees: Yes - see custom<br>packaging         |
| Environmental production certified:<br>None                   | Quality product certified: ISO 9001        | Factory food safety certified: BRC                |
| <b>Corporate social accreditation</b> :<br>SMETA              | Home compostable: Suitable for composting  | Industrially compostable: Suitable for composting |
| Recyclable: No                                                |                                            | •                                                 |