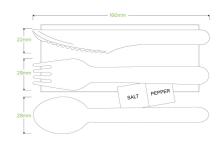

## 16cm Wood Knife, Fork, Spoon, Napkin, Salt & Pepper set HY-16KFSNSP

Made from sustainable sourced and FSC<sup>™</sup> certified Birchwood, a great alternative to disposable plastic cutlery.

| Carton quantity: 400                                          | Sleeves per carton: 4                      | Units per sleeve: 100                             |
|---------------------------------------------------------------|--------------------------------------------|---------------------------------------------------|
| Carton Size LxWxH (cm): 47x21.5x32                            | Carton gross weight (kg): 5.600000         | Carton barcode: 19344062069871                    |
| <b>Raw Material</b> : Wood - FSC™ 100%<br>Certified Birchwood | Lining/coating: None                       | Window Material: None                             |
| Printing Type: None                                           | Inks: Food Contact Safe Inks               | Dimensions top LxW (mm): 205x60                   |
| Dimensions base LxW (mm): 203x73                              | Product Depth: 12                          | Product weight (g): 12                            |
| Thickness: 50                                                 | <b>Use</b> : Hot, Cold, Wet & Dry Products | Manufactured: China                               |
| Customise: Print                                              | <b>MOQ custom</b> : 100000                 | Mould fees: Yes - see custom<br>packaging         |
| Environmental production certified:<br>None                   | Quality product certified: ISO 9001        | Factory food safety certified: BRC                |
| <b>Corporate social accreditation</b> :<br>SMETA              | Home compostable: Suitable for composting  | Industrially compostable: Suitable for composting |
| Recyclable: No                                                |                                            | •                                                 |