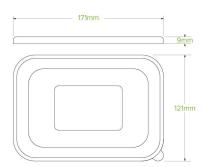

| Carton quantity: 300                          | Sleeves per carton: 6                       | Units per sleeve: 50                                               |
|-----------------------------------------------|---------------------------------------------|--------------------------------------------------------------------|
| Carton Size LxWxH (cm): 54x34x27              | Carton gross weight (kg):<br>4.150000       | <b>Carton barcode</b> : 19344062067945                             |
| Raw Material: Bioplastic - Ingeo™ PLA         | Lining/coating: None                        | Window Material: None                                              |
| Printing Type: None                           | Inks: None                                  | Dimensions top LxW (mm): 173x121                                   |
| Dimensions base LxW (mm): 173x121             | Product Depth: 10                           | Product weight (g): 11                                             |
| Thickness: N/A                                | Use: Hot and cold                           | Manufactured: China                                                |
| Customise: Emboss                             | MOQ custom: 50000                           | Mould fees: Yes - see custom packaging                             |
| Environmental production certified: ISO 14001 | <b>Quality product certified</b> : ISO 9001 | Factory food safety certified: BRC                                 |
| Corporate social accreditation: BSCI          | Home compostable: No                        | Industrially compostable: Certified to AS4736 Australian Standards |
| Recyclable: No                                |                                             |                                                                    |