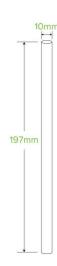

| Carton quantity: 200                                   | Sleeves per carton: 10                                               | Units per sleeve: 20                   |
|--------------------------------------------------------|----------------------------------------------------------------------|----------------------------------------|
| Carton Size LxWxH (cm): 22x12x21                       | Carton gross weight (kg): 0.750000                                   | <b>Carton barcode</b> : 19344062061011 |
| <b>Raw Material</b> : Paper - FSC™ Mix certified paper | Lining/coating: None                                                 | Window Material: None                  |
| Printing Type: Offset                                  | Inks: Food Contact Safe Inks                                         | Dimensions top LxW (mm): 10x10         |
| Dimensions base LxW (mm): 10x10                        | Product Depth: 197                                                   | Product weight (g): 2.16               |
| Thickness: 360gsm                                      | Use: Cold use only                                                   | Manufactured: China                    |
| Customise: Print                                       | MOQ custom: 200000                                                   | Mould fees: Yes - see custom packaging |
| <b>Environmental production certified</b> : No         | Quality product certified: ISO 9001                                  | Factory food safety certified: BRC     |
| Corporate social accreditation: BSCI                   | <b>Home compostable</b> : Certified to NF T51-800 European standards | Industrially compostable: No           |
| Recyclable: No                                         |                                                                      |                                        |