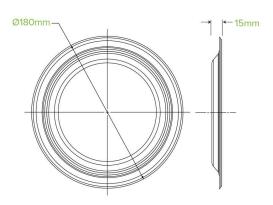

| Carton quantity: 140                                                     | Sleeves per carton: 7                      | Units per sleeve: 20                   |
|--------------------------------------------------------------------------|--------------------------------------------|----------------------------------------|
| Carton Size LxWxH (cm): 30x19x19                                         | Carton gross weight (kg): 1.620000         | <b>Carton barcode</b> : 19344062065163 |
| Raw Material: Plant Fibre With PFAS                                      | Lining/coating: None                       | Window Material: None                  |
| Printing Type: Offset                                                    | Inks: Food Contact Safe Inks               | Dimensions top LxW (mm): 180x180       |
| Dimensions base LxW (mm): 180x180                                        | Product Depth: 15                          | Product weight (g): 9.64               |
| Thickness: 0.6mm                                                         | <b>Use</b> : Hot, Cold, Wet & Dry Products | Manufactured: China                    |
| <b>Customise</b> : Yes - Please Contact Our<br>Team For More Information | MOQ custom: MOQ apply see custom packaging | Mould fees: Yes - see custom packaging |
| Environmental production certified: TBC                                  | Quality product certified: TBC             | Factory food safety certified: TBC     |
| Corporate social accreditation: TBC                                      | Home compostable: No                       | Industrially compostable: No           |
| Recyclable: No                                                           |                                            |                                        |