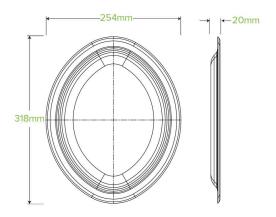

| Carton quantity: 50                                                      | Sleeves per carton: 5                      | Units per sleeve: 10                   |
|--------------------------------------------------------------------------|--------------------------------------------|----------------------------------------|
| Carton Size LxWxH (cm): 34x23x27.5                                       | Carton gross weight (kg): 2.100000         | <b>Carton barcode</b> : 19344062065187 |
| Raw Material: Plant Fibre With PFAS                                      | Lining/coating: None                       | Window Material: None                  |
| Printing Type: Offset                                                    | Inks: Food Contact Safe Inks               | Dimensions top LxW (mm): 318x254       |
| Dimensions base LxW (mm): 318x254                                        | Product Depth: 20                          | Product weight (g): 29.18              |
| Thickness: 0.6mm                                                         | Use: Hot, Cold, Wet & Dry Products         | Manufactured: China                    |
| <b>Customise</b> : Yes - Please Contact Our<br>Team For More Information | MOQ custom: MOQ apply see custom packaging | Mould fees: Yes - see custom packaging |
| Environmental production certified: TBC                                  | Quality product certified: TBC             | Factory food safety certified: TBC     |
| Corporate social accreditation: TBC                                      | Home compostable: No                       | Industrially compostable: No           |
| Recyclable: No                                                           |                                            |                                        |