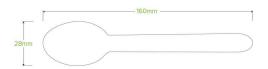

| Carton quantity: 1000                                 | Sleeves per carton: 20                    | Units per sleeve: 50                              |
|-------------------------------------------------------|-------------------------------------------|---------------------------------------------------|
| Carton Size LxWxH (cm): 25.5x34x23.5                  | Carton gross weight (kg): 3.250000        | <b>Carton barcode</b> : 19344062065118            |
| carton size Exwan (cm). 25.5x54x25.5                  | carton gross weight (kg). 3.230000        | Carton barcode. 19344002003118                    |
| Raw Material: Wood - FSC™ 100%<br>Certified Birchwood | Lining/coating: None                      | Window Material: None                             |
| Printing Type: Offset                                 | Inks: Food Contact Safe Inks              | Dimensions top LxW (mm): 170x20                   |
| Dimensions base LxW (mm): 160x22                      | Product Depth: 225                        | Product weight (g): 2.8                           |
| Thickness: 50                                         | Use: Hot, Cold, Wet & Dry Products        | Manufactured: China                               |
| Customise: Print                                      | <b>MOQ custom</b> : 100000                | Mould fees: Yes - see custom packaging            |
| <b>Environmental production certified</b> : None      | Quality product certified: ISO 9001       | Factory food safety certified: BRC                |
| Corporate social accreditation:<br>SMETA              | Home compostable: Suitable for composting | Industrially compostable: Suitable for composting |
| Recyclable: No                                        |                                           |                                                   |