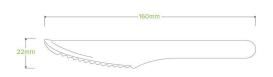

| Courtous susceptitus 1000                             | Classes non contant 22                    | Heite new decree 50                               |
|-------------------------------------------------------|-------------------------------------------|---------------------------------------------------|
| Carton quantity: 1600                                 | Sleeves per carton: 32                    | Units per sleeve: 50                              |
| Carton Size LxWxH (cm): 25.5x34x23.5                  | Carton gross weight (kg): 4.500000        | <b>Carton barcode</b> : 19344062065095            |
| Raw Material: Wood - FSC™ 100%<br>Certified Birchwood | Lining/coating: None                      | Window Material: None                             |
| Printing Type: Offset                                 | Inks: Food Contact Safe Inks              | Dimensions top LxW (mm): 170x10                   |
| Dimensions base LxW (mm): 160x22                      | Product Depth: 225                        | Product weight (g): 2.5                           |
| Thickness: 50                                         | Use: Hot, Cold, Wet & Dry Products        | Manufactured: China                               |
| Customise: Print                                      | MOQ custom: 100000                        | Mould fees: Yes - see custom packaging            |
| <b>Environmental production certified</b> :<br>None   | Quality product certified: ISO 9001       | Factory food safety certified: BRC                |
| Corporate social accreditation:<br>SMETA              | Home compostable: Suitable for composting | Industrially compostable: Suitable for composting |
| Recyclable: No                                        |                                           |                                                   |