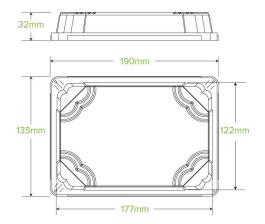

## Medium PLA Sushi Tray Lid B-STL-MEDIUM

Our sushi trays are an eco-friendly alternative to plastic sushi trays. Note: cold use only.

| Carton quantity: 600                                                                                             | Sleeves per carton: 12                          | Units per sleeve: 50                          |
|------------------------------------------------------------------------------------------------------------------|-------------------------------------------------|-----------------------------------------------|
| <b>Carton Size LxWxH (cm)</b> : 67.5x39x30                                                                       | Carton gross weight (kg):<br>6.470000           | <b>Carton barcode</b> : 19344062044625        |
| Raw Material: Bioplastic - Ingeo™ PLA                                                                            | Lining/coating: None                            | Window Material: None                         |
| Printing Type: None                                                                                              | Inks: None                                      | Dimensions top LxW (mm):<br>193x135           |
| Dimensions base LxW (mm): 169x93                                                                                 | Product Depth: 32                               | Product weight (g): 9.8                       |
| Use: Cold use only                                                                                               | Manufactured: Taiwan                            | Customise: None                               |
| <b>MOQ custom</b> : 1000000                                                                                      | Mould fees: Yes - see custom packaging          | Environmental production certified: ISO 14001 |
| Factory food safety certified: ISO 22000                                                                         | <b>Corporate social accreditation</b> :<br>BSCI | Home compostable: No                          |
| Industrially compostable: Certified to<br>AS4736 Australian Standards, Certified to<br>EN13432 European Standard | Recyclable: No                                  |                                               |