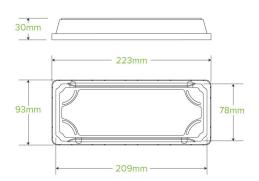

## Long PLA Sushi Tray Lid B-STL-LONG

Our sushi trays are an eco-friendly alternative to plastic sushi trays. Note: cold use only.

| Carton quantity: 600                                                                                               | Sleeves per carton: 12                 | Units per sleeve: 50                          |
|--------------------------------------------------------------------------------------------------------------------|----------------------------------------|-----------------------------------------------|
| Carton Size LxWxH (cm): 67.5x39.5x25                                                                               | Carton gross weight (kg):<br>5.370000  | <b>Carton barcode</b> : 19344062044649        |
| Raw Material: Bioplastic - Ingeo™ PLA                                                                              | Lining/coating: None                   | Window Material: None                         |
| Printing Type: None                                                                                                | Inks: None                             | Dimensions top LxW (mm): 223x93               |
| Dimensions base LxW (mm): 169x93                                                                                   | Product Depth: 30                      | Product weight (g): 11                        |
| <b>Use</b> : Cold use only                                                                                         | Manufactured: Taiwan                   | Customise: None                               |
| <b>MOQ custom</b> : 1000000                                                                                        | Mould fees: Yes - see custom packaging | Environmental production certified: ISO 14001 |
| Factory food safety certified: ISO 22000                                                                           | Corporate social accreditation:        | Home compostable: No                          |
| <b>Industrially compostable</b> : Certified to AS4736 Australian Standards, Certified to EN13432 European Standard | Recyclable: No                         |                                               |