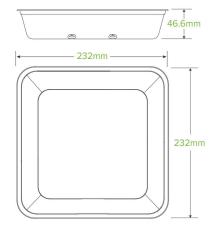

| Carton quantity: 300                           | Sleeves per carton: 2                                                    | Units per sleeve: 150                              |
|------------------------------------------------|--------------------------------------------------------------------------|----------------------------------------------------|
| Carton Size LxWxH (cm): 48x41x26               | Carton gross weight (kg): 11.200000                                      | Carton barcode: 19344062066122                     |
| Raw Material: Plant Fibre With PFAS            | Lining/coating: None                                                     | Window Material: None                              |
| Printing Type: None                            | Inks: None                                                               | Brim fill capacity (ml): 1760                      |
| Dimensions top LxW (mm): 232                   | Dimensions base LxW (mm): 195                                            | Product Depth: 45                                  |
| Product weight (g): 34                         | Thickness: 0.6mm                                                         | Use: Hot, Cold, Wet & Dry Products                 |
| Manufactured: China                            | <b>Customise</b> : Yes - Please Contact Our<br>Team For More Information | <b>MOQ custom</b> : MOQ apply see custom packaging |
| <b>Mould fees</b> : Yes - see custom packaging | Environmental production certified:<br>ISO 14001                         | Quality product certified: ISO 9001                |
| Factory food safety certified: BRC             | Corporate social accreditation: BSCI                                     | Home compostable: No                               |
| Industrially compostable: No                   | Recyclable: No                                                           |                                                    |