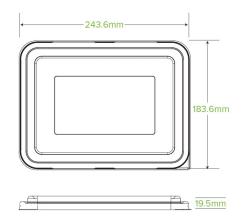

| Carton quantity: 500                                                         | Sleeves per carton: 4                             | Units per sleeve: 125                                                    |
|------------------------------------------------------------------------------|---------------------------------------------------|--------------------------------------------------------------------------|
| Carton Size LxWxH (cm): 50x45x39                                             | <b>Carton gross weight (kg)</b> : 11.400000       | <b>Carton barcode</b> : 19344062061523                                   |
| <b>Raw Material</b> : Plastic - Recycled PET<br>(Polyethylene Terephthalate) | Lining/coating: None                              | Window Material: None                                                    |
| Printing Type: None                                                          | Inks: None                                        | Dimensions top LxW (mm): 243x183                                         |
| Dimensions base LxW (mm): 243x183                                            | Product Depth: 18.5                               | Product weight (g): 21.5                                                 |
| Use: Cold use only                                                           | Manufactured: China                               | <b>Customise</b> : Yes - Please Contact Our<br>Team For More Information |
| <b>MOQ custom</b> : MOQ apply see custom packaging                           | <b>Mould fees</b> : Yes - see custom<br>packaging | Environmental production certified:<br>ISO 14001                         |
| Quality product certified: ISO 9001                                          | Factory food safety certified: BRC                | Corporate social accreditation: BSCI                                     |
| Home compostable: No                                                         | Industrially compostable: No                      | Recyclable: Yes                                                          |