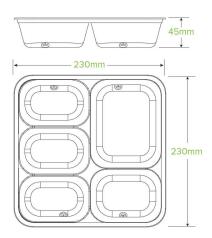

| Carton quantity: 300                   | Sleeves per carton: 2                                                    | Units per sleeve: 150                      |
|----------------------------------------|--------------------------------------------------------------------------|--------------------------------------------|
| Carton Size LxWxH (cm): 48x46x26       | Carton gross weight (kg): 12.100000                                      | <b>Carton barcode</b> : 19344062060151     |
| Raw Material: Plant Fibre With PFAS    | Lining/coating: None                                                     | Window Material: None                      |
| Printing Type: None                    | Inks: None                                                               | Brim fill capacity (ml): 1540              |
| Dimensions top LxW (mm): 232           | Dimensions base LxW (mm): 195                                            | Product Depth: 45                          |
| Product weight (g): 37                 | Thickness: 0.6mm                                                         | <b>Use</b> : Hot, Cold, Wet & Dry Products |
| Manufactured: China                    | <b>Customise</b> : Yes - Please Contact Our<br>Team For More Information | MOQ custom: MOQ apply see custom packaging |
| Mould fees: Yes - see custom packaging | Environmental production certified: ISO 14001                            | Quality product certified: ISO 9001        |
| Factory food safety certified: BRC     | Corporate social accreditation: BSCI                                     | Home compostable: No                       |
| Industrially compostable: No           | Recyclable: No                                                           |                                            |