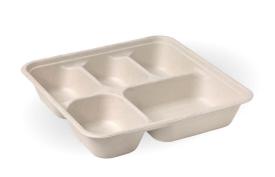

## 5-Compartment Large Natural Plant Fibre Takeaway Base B-LB-5C-N-LARGE

Our plastic-free sugarcane takeaway containers are made from rapidly renewable sugarcane pulp, a by-product of the sugar refining industry. This 5-compartment natural bagasse disposable food container base microwave and oven safe.