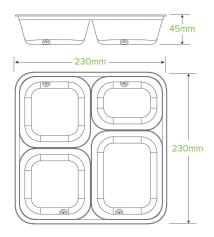

| Carton quantity: 300                   | Sleeves per carton: 2                                                    | Units per sleeve: 150                      |
|----------------------------------------|--------------------------------------------------------------------------|--------------------------------------------|
| Carton Size LxWxH (cm): 48x46x26       | Carton gross weight (kg): 12.100000                                      | <b>Carton barcode</b> : 19344062060144     |
| Raw Material: Plant Fibre With PFAS    | Lining/coating: None                                                     | Window Material: None                      |
| Printing Type: None                    | Inks: None                                                               | Brim fill capacity (ml): 1600              |
| Dimensions top LxW (mm): 232           | Dimensions base LxW (mm): 195                                            | Product Depth: 45                          |
| Product weight (g): 37                 | Thickness: 0.6mm                                                         | <b>Use</b> : Hot, Cold, Wet & Dry Products |
| Manufactured: China                    | <b>Customise</b> : Yes - Please Contact Our<br>Team For More Information | MOQ custom: MOQ apply see custom packaging |
| Mould fees: Yes - see custom packaging | Environmental production certified: ISO 14001                            | Quality product certified: ISO 9001        |
| Factory food safety certified: BRC     | Corporate social accreditation: BSCI                                     | Home compostable: No                       |
| Industrially compostable: No           | Recyclable: No                                                           |                                            |