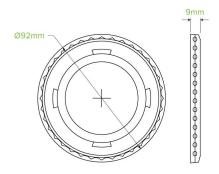

## 90mm Clear PET Flat Cold Paper BioCup Lid BCL-90C-PET(F)

Our PET clear lids fit all of our cold paper cups. They are not compatible with hot foods, microwave or oven heating. These lids are accepted in the plastic recycling stream. These lids are banned in WA.

| Carton quantity: 1000                                       | Sleeves per carton: 10                      | Units per sleeve: 100                     |
|-------------------------------------------------------------|---------------------------------------------|-------------------------------------------|
| Carton Size LxWxH (cm): 50x20x48                            | Carton gross weight (kg):<br>2.800000       | <b>Carton barcode</b> : 19344062051609    |
| Raw Material: Plastic - PET (Polyethylene<br>Terephthalate) | Lining/coating: None                        | Window Material: None                     |
| Printing Type: None                                         | Inks: None                                  | Dimensions top LxW (mm): 93x93            |
| Dimensions base LxW (mm): 93x93                             | Product Depth: 10                           | Product weight (g): 2.5                   |
| Thickness: 0.25                                             | Use: Cold use only                          | Manufactured: China                       |
| Customise: None                                             | MOQ custom: N/A                             | Mould fees: No                            |
| <b>Environmental production certified</b> : ISO 14001       | <b>Quality product certified</b> : ISO 9001 | Factory food safety certified: FSSC 22000 |
| Corporate social accreditation: BSCI, SMETA                 | Home compostable: No                        | Industrially compostable: No              |
| Recyclable: Yes                                             |                                             |                                           |