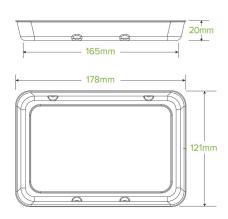

| Carton quantity: 600                                                     | Sleeves per carton: 6                      | Units per sleeve: 100                  |
|--------------------------------------------------------------------------|--------------------------------------------|----------------------------------------|
| Carton Size LxWxH (cm): 41x39x38                                         | Carton gross weight (kg):<br>7.600000      | <b>Carton barcode</b> : 19344062051241 |
| <b>Raw Material</b> : Plant Fibre With No Added PFAS                     | Lining/coating: None                       | Window Material: None                  |
| Printing Type: None                                                      | Inks: None                                 | Dimensions top LxW (mm): 180           |
| Dimensions base LxW (mm): 170                                            | Product Depth: 20                          | Product weight (g): 11                 |
| Thickness: 0.6mm                                                         | <b>Use</b> : Hot, Cold, Wet & Dry Products | Manufactured: China                    |
| <b>Customise</b> : Yes - Please Contact Our<br>Team For More Information | MOQ custom: MOQ apply see custom packaging | Mould fees: Yes - see custom packaging |
| Environmental production certified:<br>ISO 14001                         | Quality product certified: ISO 9001        | Factory food safety certified: BRC     |
| Corporate social accreditation: BSCI                                     | Home compostable: No                       | Industrially compostable: No           |
| Recyclable: No                                                           |                                            |                                        |